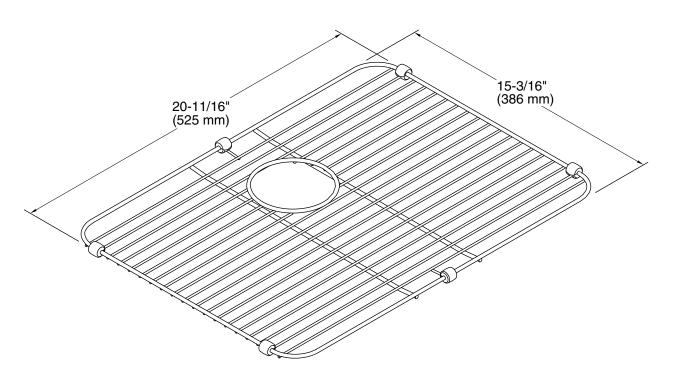

#### **Technical Information**

All product dimensions are nominal.

Material: Stainless Steel