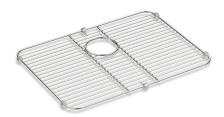

# Undertone® Preserve® Sink rack for Undertone® sinks K-6391

#### **Features**

- Fits in the bowl of K-3325-NA, K-3332-NA Undertone® and K-3325-HCF-NA Undertone® Preserve™ kitchen sinks.
- Included with the K-3325-HCF-NA Undertone® Preserve™ kitchen sink.
- Dishwasher-safe.
- Innovative wheels around the perimeter provide a secure fit and reduce debris buildup.

### **Undertone® Preserve®**

Sink rack for Undertone® sinks K-6391